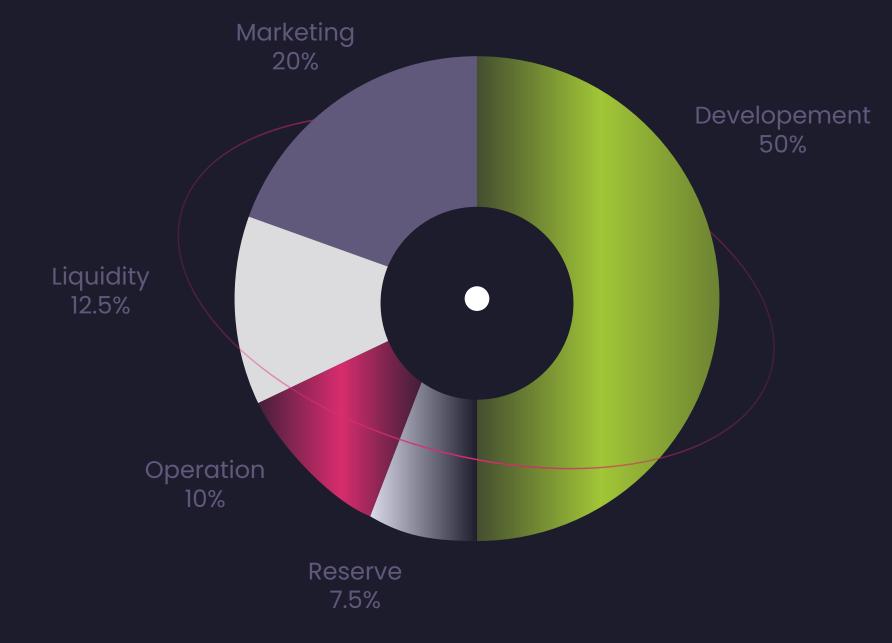

## **TOKENOMICS**

USE OF PROCEEDS

TOTAL SUPPLY: 120,000,000 (100%)

INITIAL CIRCULATING SUPPLY (4.65%) TGE Price FDV AT TGE INITIAL
MCAP
(Exc. Initial Liq.)

5,581,000

\$0.09

\$10,800,000

\$502,290

| , | FUND RAISE        | <b>%</b> | TOKENS     | PRICE       | TGE UNLOCK     | CLIFF (MONTHS) | RELEASE SCHEDULE                 | RAISE       |
|---|-------------------|----------|------------|-------------|----------------|----------------|----------------------------------|-------------|
|   | SEED ROUND        | 13.45%   | 16,145,000 | \$0.0468    | 10%            | 1              | Linear Release for 12 months     | \$755,586   |
|   | PRIVATE ROUND     | 7.41%    | 8,890,000  | \$0.0737    | 15%            | 1              | Linear Release for 8 months      | \$655,000   |
|   | KOLS ROUND        | 3.97%    | 4,760,000  | \$0.084     | 18%            | 1              | Linear Release for 4 months      | \$400,000   |
|   | PUBLIC ROUND      | 7.4%     | 8,881,000  | \$0.09      | 20%            | 1              | 20% Each Month for next 4 Months | \$800,000   |
|   | TOTAL             | 32.23%   | 38,676,000 | -           | -              | -              | -                                | \$2,610,586 |
|   | ALLOCATION        | %        |            | TOKENS      | CLIFF (MONTHS) | WEEK 2 UNLO    | CK RELEASE SCH                   | IEDULE      |
|   | LIQUIDITY         | 16%      | 19         | 9,200,000   | 1              | 0%             | 3% Unlock Eve                    | ry Month    |
|   | RESERVE           | 5%       | 6          | 5,000,000   | 15             | 3%             | 3% Unlock Eve                    | ry Month    |
|   | STAKING & AIRDROP | 17.5%    | 2          | 1,000,000   | 4              | 0%             | 2% Every Month                   | for 4 Years |
|   | PLAY TO EARN      | 9%       |            | 0,800,000 6 |                | 0%             | 2% Every Month                   | for 4 Years |
|   | TEAM              | 8.25%    | S          | 9,900,000   | 24             | 0%             | Linear Vesting fo                | r 12 Months |
|   | ADVISORS          | 1.02%    | 1          | ,224,000    | 12             | 0%             | Linear Vesting fo                | r 12 Months |
|   | MARKETING & BD    | 11%      | 13         | 3,200,000   | 1              | 2%             | 2% Unlock every                  | y 2 Weeks   |
|   | TOTAL             | 100%     | 120        | 0,000,000   | -              | _              |                                  |             |